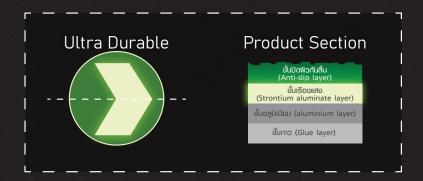

# Dia 9 cm

Installation : Epoxy glue Glow Color : Yellow - Green

 ✓ DIN 67510
 A B C D E

 ✓ ISO 17398
 A B C D E

 ✓ JIS Z 9107
 JA JB JC JD