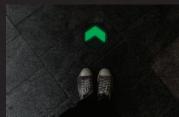

# High luminance glow in the dark

Create a customized sign for your space using our reflective and standard marker floor material, boasting excellent anti- slip features and easy adhesive application.

## Anti-Slip Custom Sign

After fully Charged, the Anti-slip Graphic Floor can glow more then **12 Hours**.