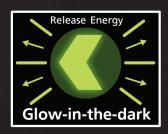

## Anti-Slip Custom Sign

After fully Charged, the Anti-slip Graphic Floor can glow more then **12 Hours**.