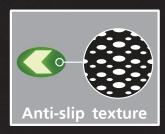

# High luminance glow in the dark

Create a customized sign for your space using our reflective and standard marker floor material, boasting excellent anti- slip features and easy adhesive application.