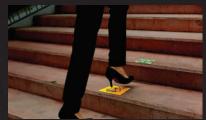

# ANTI-SLIP GRAPHIC FLOOR

# Dia 9 cm

Installation : Epoxy glue Glow Color : Yellow - Green

 ✓ DIN 67510
 A B C D E

 ✓ ISO 17398
 A B C D E

 ✓ JIS Z 9107
 JA JB JC JD

# High luminance glow in the dark

Create a customized sign for your space using our reflective and standard marker floor material, boasting excellent anti- slip features and easy adhesive application.

## Anti-Slip Custom Sign

After fully Charged, the Anti-slip Graphic Floor can glow more then **12 Hours**.