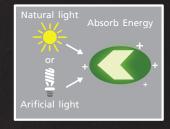

### Usage precaution

- $\cdot$  Self illuminating in the dark after absorbed light (rechargeable).
- If some part of product is shaded, that part may be not as glow as other.
- The product cannot glow without prior light absorption.