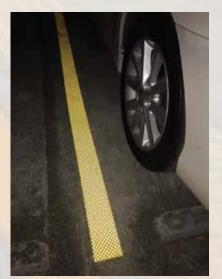

## **STAMARK** TAPE

3M<sup>™</sup> STAMARK<sup>™</sup> HIGH PERFORMANCE ALL WEATHER TAPE

/ArC

## SPECIFICATION

| Properties for Stamark                            |                                                                                                                                                                                                                                                  |
|---------------------------------------------------|--------------------------------------------------------------------------------------------------------------------------------------------------------------------------------------------------------------------------------------------------|
| Color                                             | - White and yellow according to standard traffic line colors.                                                                                                                                                                                    |
| Material                                          | <ul> <li>The structure is made from a mixture of colorants. High quality polymer chemical material composition</li> <li>There are reflective glass beads inside the tape. Coated with polyurethane for strength and durability</li> </ul>        |
|                                                   | - Microcrystalline ceramic beads                                                                                                                                                                                                                 |
| Plexiglass bead type                              | <ul> <li>There is a clear color for the white reflective traffic lines and there is yellow for<br/>the yellow reflective traffic lines. So that the traffic lines can be seen in the same<br/>color both during the day and at night.</li> </ul> |
| Thickness                                         | – About 1.6mm                                                                                                                                                                                                                                    |
| Surface condition                                 | - Asphalt or Concrete                                                                                                                                                                                                                            |
| Reflected Luminance<br>At the angle 1.05°/ 88.76° | - White color = 500 millicandela / square meter / lux<br>- Yellow color = 300 millicandela / square meter / lux                                                                                                                                  |
| Installation                                      | - Self-adhesive tape. Can be attached directly to the road surface.                                                                                                                                                                              |
| Installation time                                 | - Easy, Fast, no need to wait, traffic can be opened immediately.                                                                                                                                                                                |
| Service life                                      | - About 2-4 years<br>(It may vary from road fa <mark>ctors, v</mark> ehicles, and driver behaviors)                                                                                                                                              |