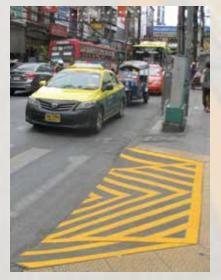

## **STAMARK** TAPE

3M<sup>™</sup> STAMARK<sup>™</sup> HIGH PERFORMANCE ALL WEATHER TAPE

/ArC

## SPECIFICATION

| Properties for Stamark                            |                                                                                                                                                                                                                                                  |
|---------------------------------------------------|--------------------------------------------------------------------------------------------------------------------------------------------------------------------------------------------------------------------------------------------------|
| Color                                             | - White and yellow according to standard traffic line colors.                                                                                                                                                                                    |
| Material                                          | <ul> <li>The structure is made from a mixture of colorants. High quality polymer chemical material composition</li> <li>There are reflective glass beads inside the tape. Coated with polyurethane for strength and durability</li> </ul>        |
|                                                   | - Microcrystalline ceramic beads                                                                                                                                                                                                                 |
| Plexiglass bead type                              | <ul> <li>There is a clear color for the white reflective traffic lines and there is yellow for<br/>the yellow reflective traffic lines. So that the traffic lines can be seen in the same<br/>color both during the day and at night.</li> </ul> |
| Thickness                                         | – About 1.6mm                                                                                                                                                                                                                                    |
| Surface condition                                 | - Asphalt or Concrete                                                                                                                                                                                                                            |
| Reflected Luminance<br>At the angle 1.05°/ 88.76° | - White color = 500 millicandela / square meter / lux<br>- Yellow color = 300 millicandela / square meter / lux                                                                                                                                  |
| Installation                                      | - Self-adhesive tape. Can be attached directly to the road surface.                                                                                                                                                                              |
| Installation time                                 | - Easy, Fast, no need to wait, traffic can be opened immediately.                                                                                                                                                                                |
| Service life                                      | - About 2-4 years<br>(It may vary from road fa <mark>ctors, v</mark> ehicles, and driver behaviors)                                                                                                                                              |