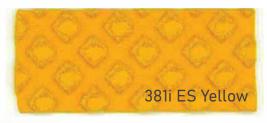

## SPECIFICATION

| Properties for Stamark                            |                                                                                                                                                                                                                                                  |
|---------------------------------------------------|--------------------------------------------------------------------------------------------------------------------------------------------------------------------------------------------------------------------------------------------------|
| Color                                             | - White and yellow according to standard traffic line colors.                                                                                                                                                                                    |
| Material                                          | <ul> <li>The structure is made from a mixture of colorants. High quality polymer chemical material composition</li> <li>There are reflective glass beads inside the tape. Coated with polyurethane for strength and durability</li> </ul>        |
|                                                   | - Microcrystalline ceramic beads                                                                                                                                                                                                                 |
| Plexiglass bead type                              | <ul> <li>There is a clear color for the white reflective traffic lines and there is yellow for<br/>the yellow reflective traffic lines. So that the traffic lines can be seen in the same<br/>color both during the day and at night.</li> </ul> |
| Thickness                                         | – About 1.6mm                                                                                                                                                                                                                                    |
| Surface condition                                 | - Asphalt or Concrete                                                                                                                                                                                                                            |
| Reflected Luminance<br>At the angle 1.05°/ 88.76° | - White color = 500 millicandela / square meter / lux<br>- Yellow color = 300 millicandela / square meter / lux                                                                                                                                  |
| Installation                                      | - Self-adhesive tape. Can be attached directly to the road surface.                                                                                                                                                                              |
| Installation time                                 | - Easy, Fast, no need to wait, traffic can be opened immediately.                                                                                                                                                                                |
| Service life                                      | - About 2-4 years<br>(It may vary from road fa <mark>ctors, v</mark> ehicles, and driver behaviors)                                                                                                                                              |