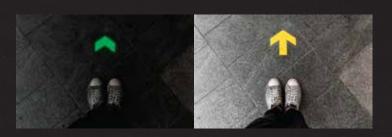

## High luminance glow in the dark Create a customized sign for your space using our reflective and standard marker floor material, boasting excellent anti- slip features and easy adhesive application.

## Anti-Slip Custom Sign

After fully Charged, the Anti-slip Graphic Floor can glow more then **12 Hours**.