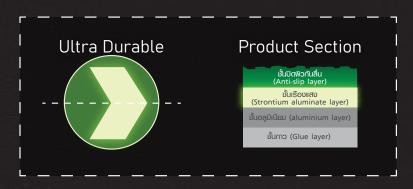

## ANTI-SLIP GRAPHIC FLOOR

## Anti-Slip Custom Sign

After fully Charged, the Anti-slip Graphic Floor can glow more then **12 Hours**.