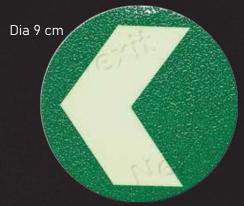

## ANTI-SLIP GRAPHIC FLOOR

## High luminance glow in the dark Create a customized sign for your space using our reflective and standard marker floor material, boasting excellent anti- slip features and easy adhesive application.

Installation: Epoxy glue
Glow Color: Yellow - Green

 ✓ DIN 67510
 A B C D
 E

 ✓ ISO 17398
 A B C D E

 ✓ JIS Z 9107
 JA JB JC JD

## Anti-Slip Custom Sign

After fully Charged, the Anti-slip Graphic Floor can glow more then **12 Hours**.