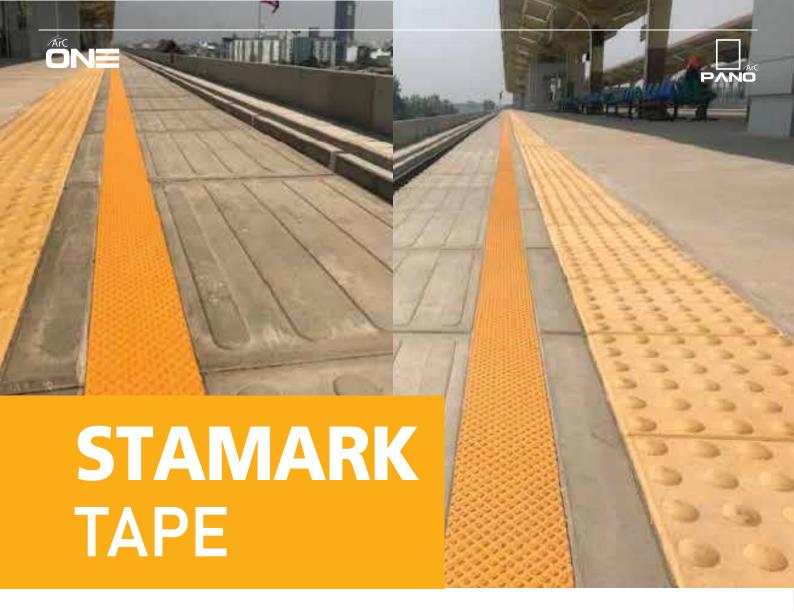

Anti-slip tape for stair.

Floor Marker Tape. Anti-slip tape for stair. Appendix II

3M™ STAMARK™ HIGH PERFORMANCE ALL WEATHER TAPE

3M™ Stamark™ High Performance All Weather Tape Series 380AW ("Tape") is a durable pavement marking tape that is highly retroreflective under both wet and dry conditions. The Tape utilizes specially designed optics to provide wet and dry performance. The Tape can be used as an inlay marking on new asphalt or as an overlay marking on most asphalt and concrete pavement surfaces in good condition.