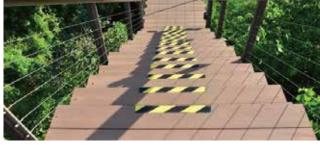

Anti-slip tape for stair.

Floor Marker Tape. Anti-slip tape for stair. Appendix II

3M™ STAMARK™ HIGH PERFORMANCE ALL WEATHER TAPE

3M™ Stamark™ High Performance All Weather Tape Series 380AW ("Tape") is a durable pavement marking tape that is highly retroreflective under both wet and dry conditions. The Tape utilizes specially designed optics to provide wet and dry performance. The Tape can be used as an inlay marking on new asphalt or as an overlay marking on most asphalt and concrete pavement surfaces in good condition.