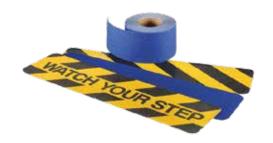

## **ANTI-SLIP TAPE**

Heavily embossed anti-slip rubber coated PVC that has been engineered with an aggressive adhesive system to adhere to a wide variety of surfaces.

## Meet the high quality standard

- OSHA
- ADA
- NFSI High Traction.

Designed for indoor and outdoor non-skid applications that require long- term anchorage to a wide variety of surfaces.

Anti-slip safety tape for high location.

Anti-slip tape for stair.

Floor Marker Tape. Anti-slip tape for stair. Appendix II

3M™ STAMARK™ HIGH PERFORMANCE ALL WEATHER TAPE

3M™ Stamark™ High Performance All Weather Tape Series 380AW ("Tape") is a durable pavement marking tape that is highly retroreflective under both wet and dry conditions. The Tape utilizes specially designed optics to provide wet and dry performance. The Tape can be used as an inlay marking on new asphalt or as an overlay marking on most asphalt and concrete pavement surfaces in good condition.