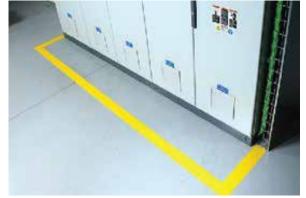

## Meet the high quality standard

- OSHA
- ADA
- NFSI High Traction.

Designed for indoor and outdoor non-skid applications that require long- term anchorage to a wide variety of surfaces.

Anti-slip safety tape for high location.