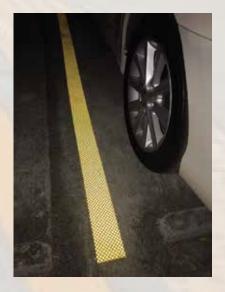

## Meet the high quality standard

- OSHA
- ADA
- NFSI High Traction.

Designed for indoor and outdoor non-skid applications that require long- term anchorage to a wide variety of surfaces.

Anti-slip safety tape for high location.

Anti-slip tape for stair.

Floor Marker Tape. Anti-slip tape for stair. Appendix II

3M™ STAMARK™ HIGH PERFORMANCE ALL WEATHER TAPE

3M™ Stamark™ High Performance All Weather Tape Series 380AW ("Tape") is a durable pavement marking tape that is highly retroreflective under both wet and dry conditions. The Tape utilizes specially designed optics to provide wet and dry performance. The Tape can be used as an inlay marking on new asphalt or as an overlay marking on most asphalt and concrete pavement surfaces in good condition.