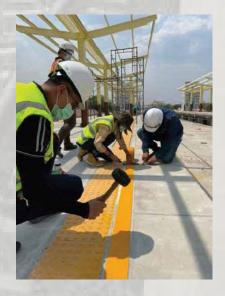

Anti-slip tape for stair.

Floor Marker Tape. Anti-slip tape for stair. Appendix II

3M™ STAMARK™ HIGH PERFORMANCE ALL WEATHER TAPE

3M™ Stamark™ High Performance All Weather Tape Series 380AW ("Tape") is a durable pavement marking tape that is highly retroreflective under both wet and dry conditions. The Tape utilizes specially designed optics to provide wet and dry performance. The Tape can be used as an inlay marking on new asphalt or as an overlay marking on most asphalt and concrete pavement surfaces in good condition.