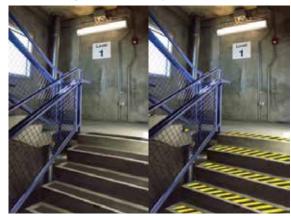

## Meet the high quality standard

- OSHA
- ADA
- NFSI High Traction.

Designed for indoor and outdoor non-skid applications that require long- term anchorage to a wide variety of surfaces.

Anti-slip safety tape for high location.

Anti-slip tape for stair.

Floor Marker Tape. Anti-slip tape for stair. Appendix II

3M™ STAMARK™ HIGH PERFORMANCE ALL WEATHER TAPE

3M™ Stamark™ High Performance All Weather Tape Series 380AW ("Tape") is a durable pavement marking tape that is highly retroreflective under both wet and dry conditions. The Tape utilizes specially designed optics to provide wet and dry performance. The Tape can be used as an inlay marking on new asphalt or as an overlay marking on most asphalt and concrete pavement surfaces in good condition.