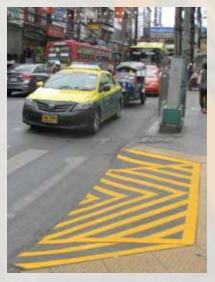

Anti-slip tape for stair.

Floor Marker Tape. Anti-slip tape for stair. Appendix II

3M™ STAMARK™ HIGH PERFORMANCE ALL WEATHER TAPE

3M™ Stamark™ High Performance All Weather Tape Series 380AW ("Tape") is a durable pavement marking tape that is highly retroreflective under both wet and dry conditions. The Tape utilizes specially designed optics to provide wet and dry performance. The Tape can be used as an inlay marking on new asphalt or as an overlay marking on most asphalt and concrete pavement surfaces in good condition.